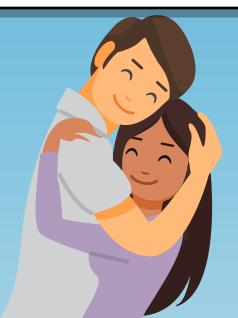

## **Stages of reproduction**

The male penis goes inside the female vagina.

The baby is born after about nine months in the womb.

A couple are in a committed relationship.

The sperm travel inside the female body and race towards an egg.

The couple decides they are both ready to get closer and both want to have sexual intercourse.