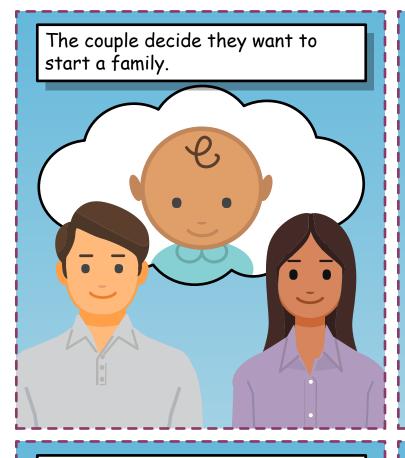

The couple decides they are both ready to get closer and both want to have sexual intercourse.