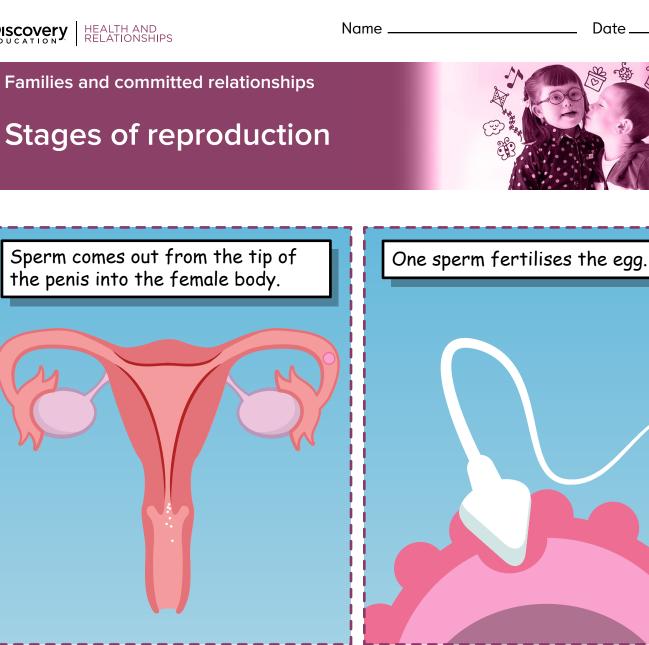

## **Stages of reproduction**

The male penis goes inside the female vagina.

The baby is born after about nine months in the womb.

A couple are in a committed relationship.

The sperm travel inside the female body and race towards an egg.