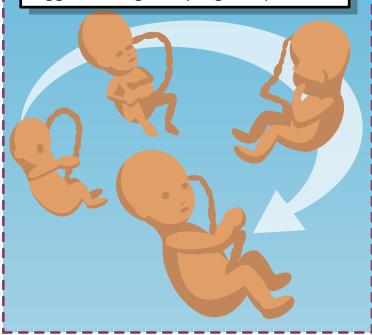

## **Stages of reproduction**

The fertilised egg divides into two cells. It then divides again and again and start forming a foetus.

The baby is called a foetus while it is still inside the womb. It grows bigger during the pregnancy.