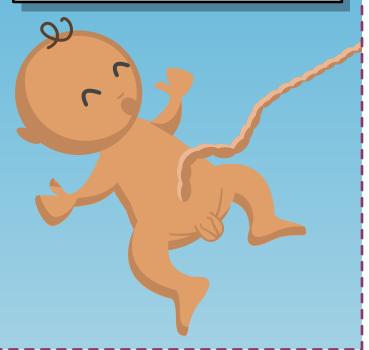

## **Stages of reproduction**

The fertilised egg divides into two cells. It then divides again and again and start forming a foetus.

The baby is called a foetus while it is still inside the womb. It grows bigger during the pregnancy.