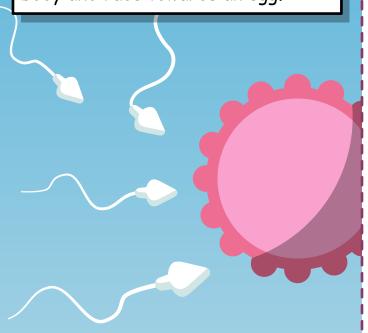

## **Stages of reproduction**

The male penis goes inside the female vagina.

The baby is born after about nine months in the womb.

A couple are in a committed relationship.

The sperm travel inside the female body and race towards an egg.